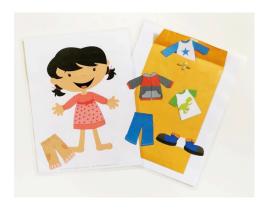

## **Dress the Doll**

- 1. Print
- 2. Laminate (optional) and cut out clothes (I leave the doll sheet whole).
- 3. Clothes pieces can be stored in an envelop taped to the back of the doll (not provided).