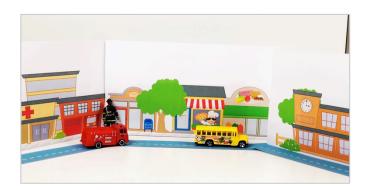

## **Backdrop Scenes**

- 1. Print
- 2. Fold back on gray line.
- 3. Glue or tape recycled box behind scene for stability (box not included).