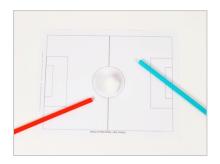

#### Soccer Field

- 1. Print
- 2. Players blow through a straw to push cotton ball across the field. Make it to the other side to score a point. (straw and cotton ball not included).