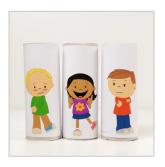

### **Emotion Dolls**

- 1. Print
- 2. Cut along grey lines.
- 3. Roll around cardboard paper tubes and tape in place.