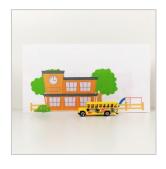

## **Backdrop Scenes**

- 1. Print
- 2. Fold back on gray line.
- 3. Glue or tape recycled box behind scene for stability (box not included).