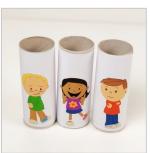

### **Emotion Dolls**

- 1. Print
- 2. Cut along grey lines.
- 3. Roll around cardboard paper tubes and tape in place.